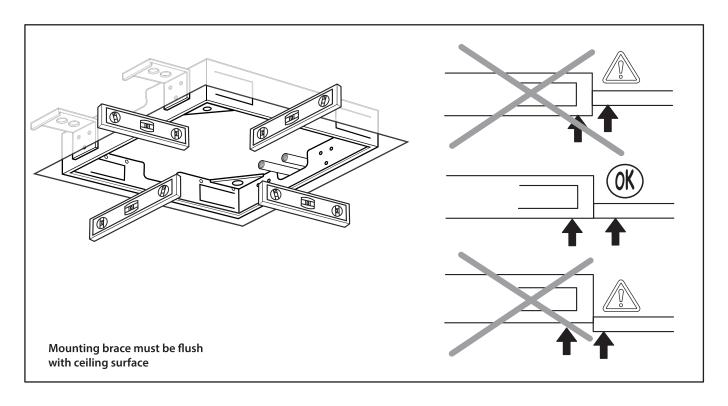

#### **MOUNTING DIMENSIONS**

9.44"

• •

The CSS.20S installs flush into the ceiling. Review the dimensions on the right to ensure that adequate area is left for fixing the mounting brace into the ceiling.