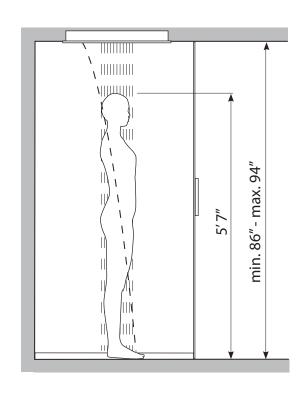

#### RAIN HEAD HEIGHT PLACEMENT

The CSS.20S will operate optimally if the below height install specifications are followed.