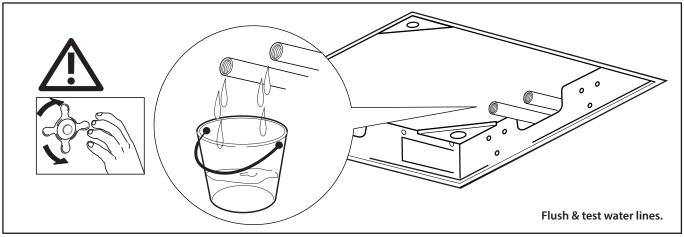

#### **NOTICE TO HOMEOWNER**

- We recommend that this product is installed by a qualified professional plumber.
- Please check this product immediately to ensure that it has not been damaged and is complete. Before installation, please make sure this product is the correct model and you have all the parts required for installation and use.
- Please flush the water system to ensure that no metal swarf, solder, and other impurities can enter the product.
- Turn off water supply before commencing work.
- Please read these instructions carefully and retain for future reference.