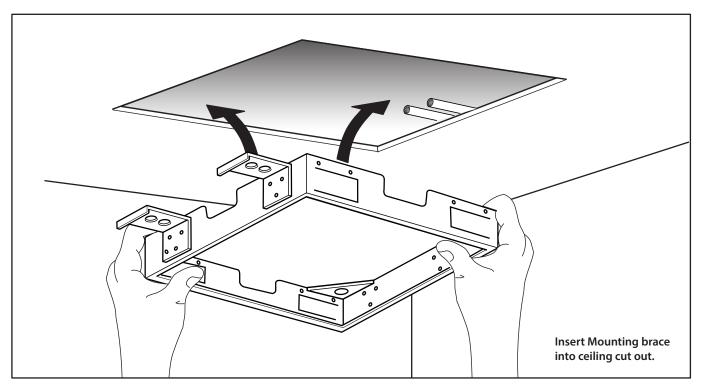

#### **MOUNTING DIMENSIONS**

9.44"

• •

The CSS.20S installs flush into the ceiling. Review the dimensions on the right to ensure that adequate area is left for fixing the mounting brace into the ceiling.