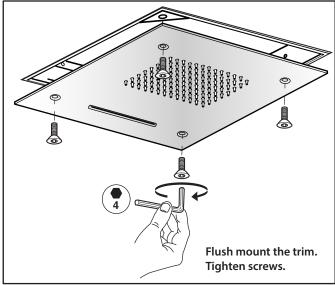

#### **MOUNTING DIMENSIONS**

9.44"

• •

The CSS.20S installs flush into the ceiling. Review the dimensions on the right to ensure that adequate area is left for fixing the mounting brace into the ceiling.