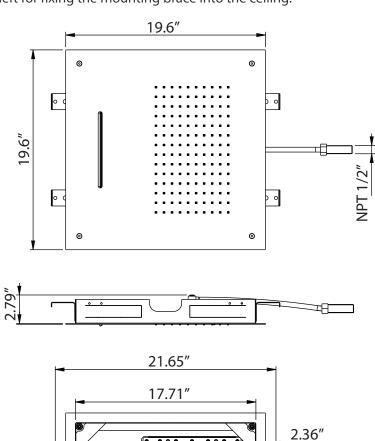

#### **MOUNTING DIMENSIONS**

9.44"

• •

The CSS.20S installs flush into the ceiling. Review the dimensions on the right to ensure that adequate area is left for fixing the mounting brace into the ceiling.