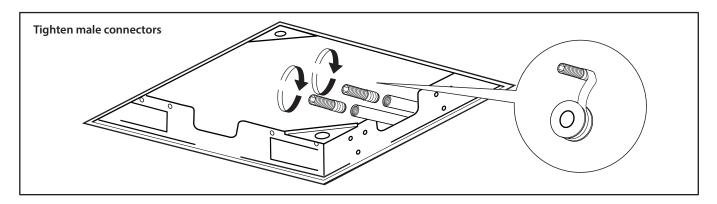

#### **MOUNTING DIMENSIONS**

9.44"

• •

The CSS.20S installs flush into the ceiling. Review the dimensions on the right to ensure that adequate area is left for fixing the mounting brace into the ceiling.