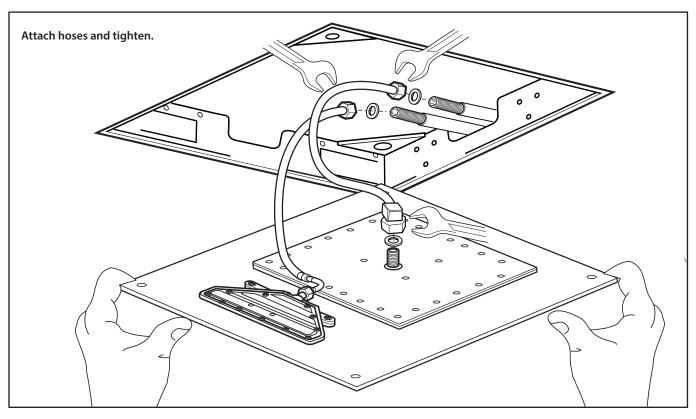

#### **MOUNTING DIMENSIONS**

9.44"

• •

The CSS.20S installs flush into the ceiling. Review the dimensions on the right to ensure that adequate area is left for fixing the mounting brace into the ceiling.