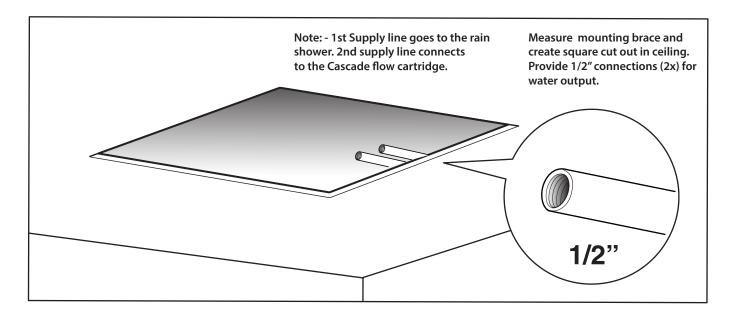

#### **MOUNTING DIMENSIONS**

9.44"

• •

The CSS.20S installs flush into the ceiling. Review the dimensions on the right to ensure that adequate area is left for fixing the mounting brace into the ceiling.