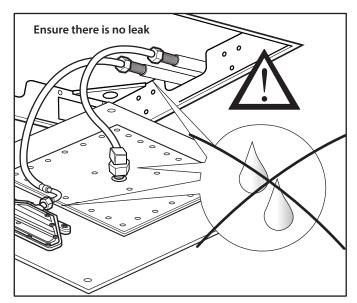

#### **NOTICE TO HOMEOWNER**

- We recommend that this product is installed by a qualified professional plumber.
- Please check this product immediately to ensure that it has not been damaged and is complete. Before installation, please make sure this product is the correct model and you have all the parts required for installation and use.
- Please flush the water system to ensure that no metal swarf, solder, and other impurities can enter the product.
- Turn off water supply before commencing work.
- Please read these instructions carefully and retain for future reference.