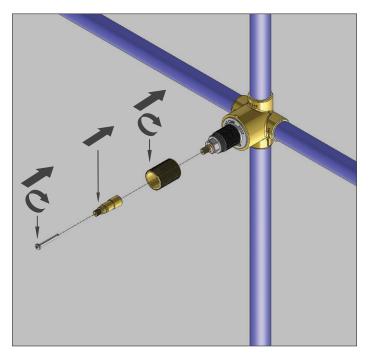

### INSTALLING EXTENSIONS TO THE VALVE - OPTIONAL

Install extension kit - 3 Pieces as shown above