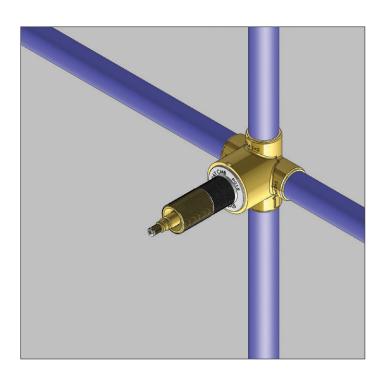

### INSTALLING EXTENSIONS TO THE VALVE - OPTIONAL

Install extension kit - 3 Pieces as shown above