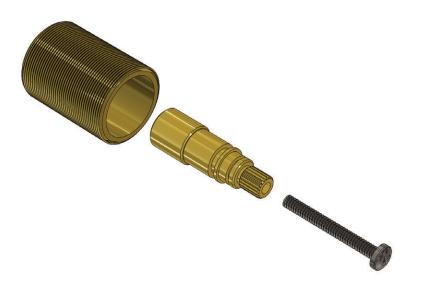

### INSTALLING EXTENSIONS TO THE VALVE - OPTIONAL

Install extension kit - 3 Pieces as shown above