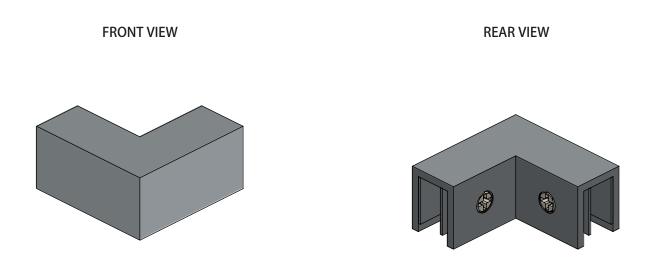

# **Universal Fixtures**<sup>™</sup>

# 10.GGC.4016 | 90° Glass to Glass Sleeve Clamp



## SPECIFICATIONS:

- Solid Brass Construction
- Fits 3/8" to 1/2" Thick Glass
- Suitable with Mitered Corner or Overlapping Glass

#### **GLASS FITMENT DETAILS :**

- Glass clamp with nylon-tipped Allen set screw, designed for a 90-degree "slip fit".
- Suitable for tempered glass ranging from 3/8" to 1/2" thickness.
- No need for glass fabrication.
- Corrects misalignment issues at the top edge of glass panels.
- Ideal for securely holding glass panels together during silicone sealant curing.
- Leaves a minimal gap of less than 1/8".
- · Complements all plated hardware with finished edges.
- Prevents panels from separating over time.

#### **Technical Diagram**







## SLIP FIT REPRESENTATION