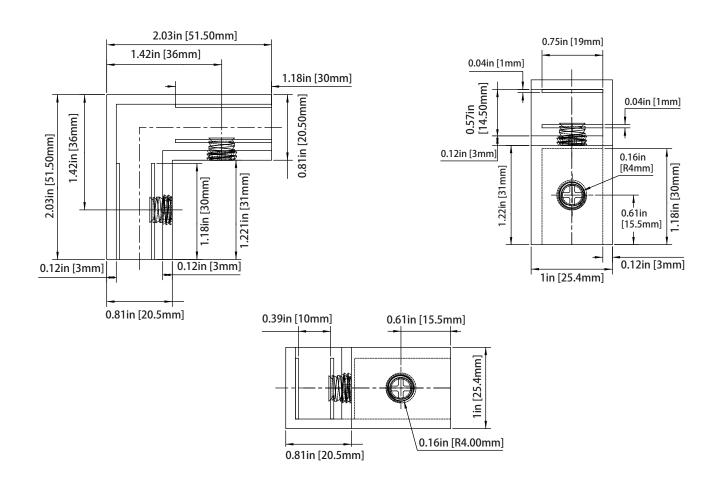

# **Universal Fixtures**<sup>™</sup>

# 10.GGC.4016 | 90° Glass to Glass Sleeve Clamp



## SPECIFICATIONS:

- Solid Brass Construction
- Fits 3/8" to 1/2" Thick Glass
- Suitable with Mitered Corner or Overlapping Glass

#### **GLASS FITMENT DETAILS :**

- Glass clamp with nylon-tipped Allen set screw, designed for a 90-degree "slip fit".
- Suitable for tempered glass ranging from 3/8" to 1/2" thickness.
- No need for glass fabrication.
- Corrects misalignment issues at the top edge of glass panels.
- Ideal for securely holding glass panels together during silicone sealant curing.
- Leaves a minimal gap of less than 1/8".
- · Complements all plated hardware with finished edges.
- Prevents panels from separating over time.

#### **Technical Diagram**







## SLIP FIT REPRESENTATION