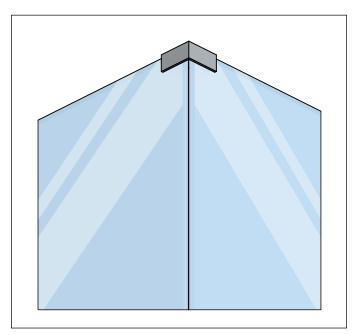

# **Universal Fixtures**<sup>™</sup>

# 10.GGC.4016 | 90° Glass to Glass Sleeve Clamp



## SPECIFICATIONS:

- Solid Brass Construction
- Fits 3/8" to 1/2" Thick Glass
- Suitable with Mitered Corner or Overlapping Glass

#### **GLASS FITMENT DETAILS :**

- Glass clamp with nylon-tipped Allen set screw, designed for a 90-degree "slip fit".
- Suitable for tempered glass ranging from 3/8" to 1/2" thickness.
- No need for glass fabrication.
- Corrects misalignment issues at the top edge of glass panels.
- Ideal for securely holding glass panels together during silicone sealant curing.
- Leaves a minimal gap of less than 1/8".
- · Complements all plated hardware with finished edges.
- Prevents panels from separating over time.

#### **Technical Diagram**







## SLIP FIT REPRESENTATION