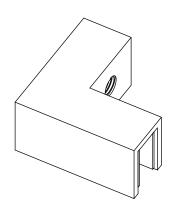

# 10.GGC.4016 | 90° Glass to Glass Sleeve Clamp

## SPECIFICATIONS:

- Solid Brass Construction
- Fits 3/8" to 1/2" Thick Glass
- Suitable with Mitered Corner or Overlapping Glass

#### **GLASS FITMENT DETAILS :**

- Glass clamp with nylon-tipped Allen set screw, designed for a 90-degree "slip fit".
- Suitable for tempered glass ranging from 3/8" to 1/2" thickness.
- No need for glass fabrication.
- Corrects misalignment issues at the top edge of glass panels.
- Ideal for securely holding glass panels together during silicone sealant curing.
- Leaves a minimal gap of less than 1/8".
- · Complements all plated hardware with finished edges.
- Prevents panels from separating over time.