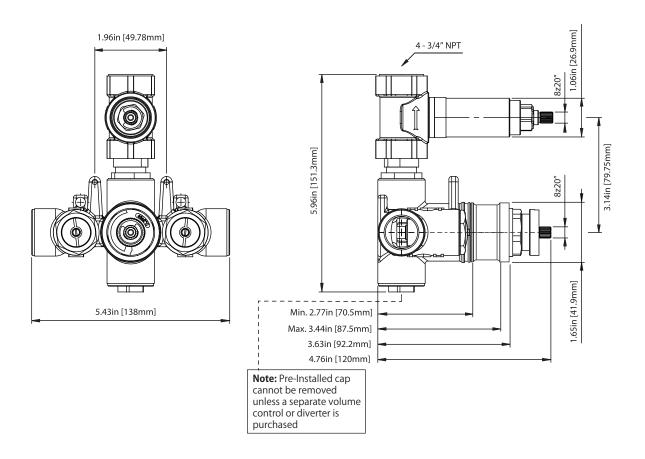

#### **Technical Diagram**

UPC

# TVH.4101 | 3/4" Thermostatic Valve With Volume Control Page 2 of 2