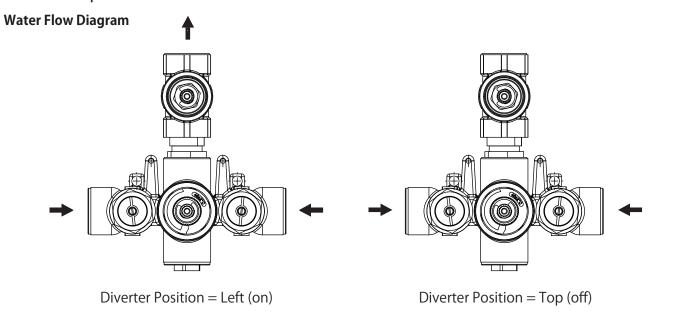

#### **Technical Diagram**

UPC

# TVH.4101 | 3/4" Thermostatic Valve With Volume Control Page 2 of 2