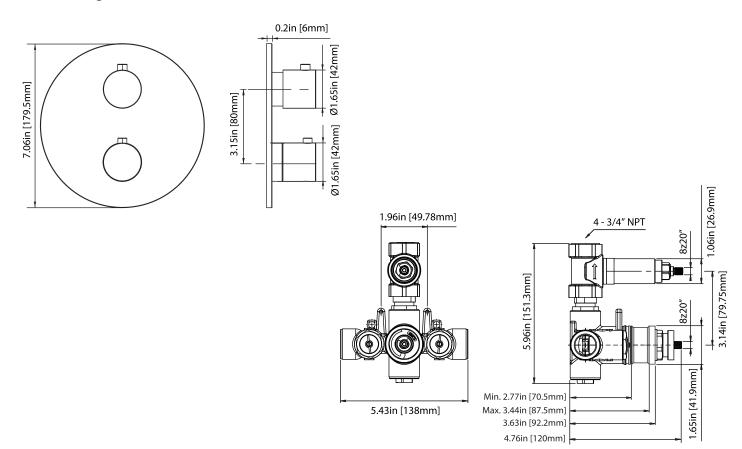

## 100.4102 | 3/4" Thermostatic Valve With Volume Control & Trim

#### SPECIFICATIONS:

- Turn bottom handle to control temperature
- Turn top handle to control volume
- Includes Thermostatic valve (TVH.4101) w/ service stops
- Thermostatic Valve Flow Rate 13.0 GPM @ 60 PSI
- Extension Available TVH.4101E\*\*

Trim [ 100.4001T\*\* ]



### **Technical Diagram**





UPC

## TVH.4101 | 3/4" Thermostatic Valve With Volume Control Page 1 of 2



- Turn bottom knob to control temperature.
- Turn top knob to control water flow.
- Thermostatic Valve Flow Rate 13.0 GPM @ 60 PSI
- Extension Available TVH.4101E\*\*

#### STANDARDS:

• ASME A112.18.1 / CSA B125.1



#### **Technical Diagram**





UPC

# TVH.4101 | 3/4" Thermostatic Valve With Volume Control Page 2 of 2